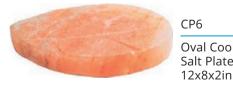

#### CP3

Round Cooking Salt Plate 8x2in

CP4

**Round Cooking** Salt Plate 10x2in

CP5 **Oval Cooking** Salt Plate 12x8x1in

CP6 **Oval Cooking** Salt Plate