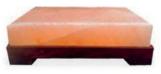

#### CP15

Cooking Salt Plate With Iron Stand 12x8x2in

CP16

Cooking Salt Plate With Stainless Steel Stand 12x8x2in

CB1 Mortar & Pastel Bowl 6x6x3.5in

CB2 Mortar & Pastel Bowl 7x7x3.5in

CB3

Mortar & Pastel Bowl 3x3x4in