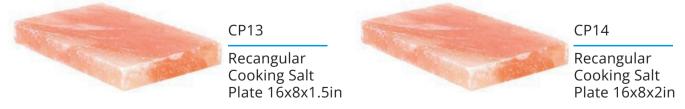

#### CP15

Cooking Salt Plate With Iron Stand 12x8x2in

CP16

Cooking Salt Plate With Stainless Steel Stand 12x8x2in

CB1 Mortar & Pastel Bowl 6x6x3.5in

CB2 Mortar & Pastel Bowl 7x7x3.5in

CB3

Mortar & Pastel Bowl 3x3x4in