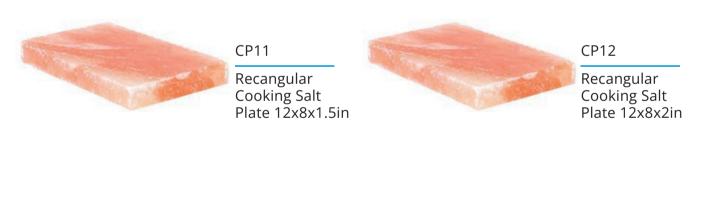

#### CP15

Cooking Salt Plate With Iron Stand 12x8x2in

CP16

Cooking Salt Plate With Stainless Steel Stand 12x8x2in

CB1 Mortar & Pastel Bowl 6x6x3.5in

CB2 Mortar & Pastel Bowl 7x7x3.5in

CB3

Mortar & Pastel Bowl 3x3x4in