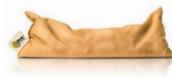

### Salt Therapy Pillows

TP1 Himalayan Salt Pillow For Ears & Eyes

TP2

Himalayan Salt Pillow For Neck Therapy

TP3

Himalayan Salt Pillow For Back Therapy

TP4

Heavy Himalayan Salt Pillow For Spinal Therapy & Back Joints