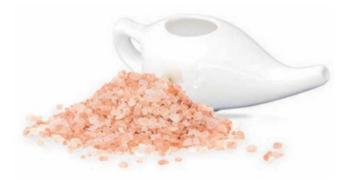

#### SI2 Himalayan Salt Neti Pot

Himalayan Extra Fine Salt is the purest salt on the planet. When used with a neti pot, it is suitable for nasal flushing. Use our Himalayan Neti Pot to clean nasal mucus. It cleans allergens, irritants, bacteria and viruses from the nose reducing the frequency of infection and increasing air flow.