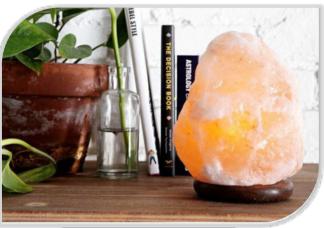

### **Various Packaging**

Printed Standy Pouches

Plain Standy Pouches

Simple printed Pouch

Plastic Jars With Grinder

Glass Jars With Grinder

**Bulk Packaging** 

WNL1 White Natural Shaped Salt Lamp 5~7kg

WNL2 White Natural Shaped Salt Lamp 7~10kg

White Natural Shaped Salt Lamp 10~17kg

PNL1 Natural Shaped Salt Lamp 1.5~2kg

PNL2 Natural Shaped Salt Lamp 2~3kg

PNL3

Natural Shaped Salt Lamp 3~5kg

PNL4 Natural

Shaped Salt Lamp 5~7kg

Natural Shaped Salt Lamp 7~10kg

PNL5

PNL6

Natural Shaped Salt Lamp 10~15kg

PNL7 Natural Shaped Salt Lamp 15~20kg

PNL8

Natural Shaped Salt Lamp 20~30kg

PNL9

Red & Maroon Natural Shaped Salt Lamp 1.5~2kg

PNL10 Red & Maroon Natural Shaped Salt Lamp 2~3kg

PNL11

Red & Maroon Natural Shaped Salt Lamp 3~5kg

PNL12

Red & Maroon Natural Shaped Salt Lamp 5~7kg