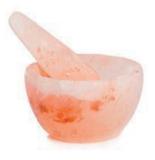

#### CP15

Cooking Salt Plate With Iron Stand 12x8x2in

CP16

Cooking Salt Plate With Stainless Steel Stand 12x8x2in

CB1 Mortar & Pastel Bowl 6x6x3.5in

CB2 Mortar & Pastel Bowl 7x7x3.5in

CB3

Mortar & Pastel Bowl 3x3x4in