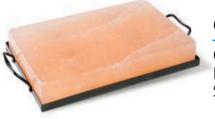

#### CP15

Cooking Salt Plate With Iron Stand 12x8x2in

CP16

Cooking Salt Plate With Stainless Steel Stand 12x8x2in

CB1 Mortar & Pastel Bowl 6x6x3.5in

CB2 Mortar & Pastel Bowl 7x7x3.5in

CB3

Mortar & Pastel Bowl 3x3x4in