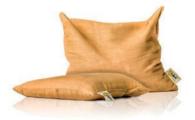

### Salt Therapy Pillows

TP1 Himalayan Salt Pillow For Ears & Eyes

TP2

Himalayan Salt Pillow For Neck Therapy

TP3

Himalayan Salt Pillow For Back Therapy

TP4

Heavy Himalayan Salt Pillow For Spinal Therapy & Back Joints