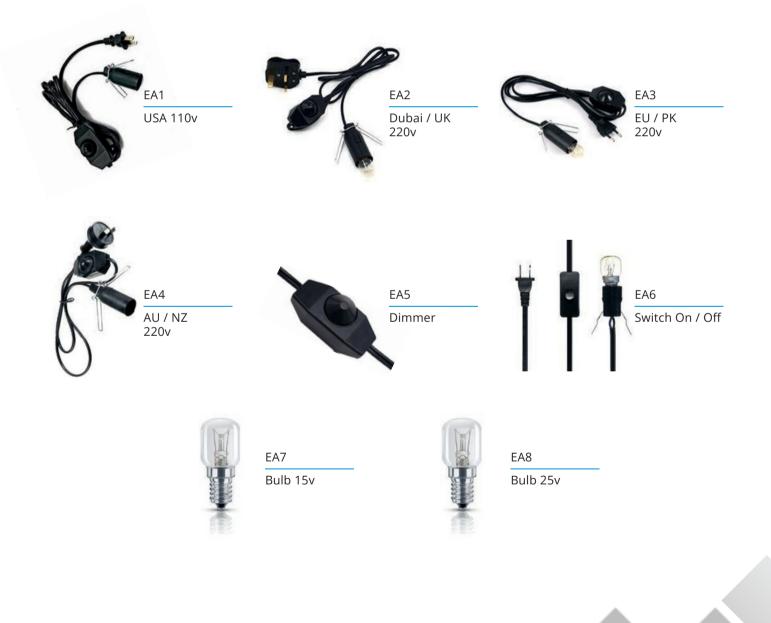

Plate 12x8x1in



CP6 **Oval Cooking** Salt Plate





#### CP7 Square Cooking Salt Plate 6x6x1in



CP8 Square Cooking Salt Plate 8x8x1in



#### CP9 Square Cooking Salt Plate 8x8x1.5in



CP10 Square Cooking Salt Plate

8x8x2in







#### CP15

Cooking Salt Plate With Iron Stand 12x8x2in



CP16

Cooking Salt Plate With Stainless Steel Stand 12x8x2in



CB1 Mortar & Pastel Bowl 6x6x3.5in



CB2 Mortar & Pastel Bowl 7x7x3.5in



CB3

Mortar & Pastel Bowl 3x3x4in



CB4

Himalayan Salt Jar 4x4x5in

### Serving Salt Plates & Bowls





## Building Materials





## **Pet Supplies**

### Animal Salt Licks & Chunks



#### ALC1

Salt Lick With Rope 3-5kg



ALC2

Salt Lick With Rope 3-10kg



#### ALC3

Salt Chunk 5-10kg



ALC4

Salt Chunk 3-35kg

## Accessories

### **Electric Fittings**



# PINK SALT ORIGINS (Pv+) (+d

Harve<mark>sted by N</mark>ature, Honoured by Us

### CONTACT US:

 $\bigcirc$ 

@

0

+92 324 484 0826 | +92 308 592 4902 | +92 303 775 3777

pinksaltorigins@gmail.com

House No:4142, Street No:1, Jauharabad Road Mohalla Pathan Pura, Khushab, Punjab, Pakistan.