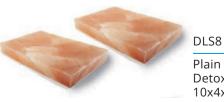

#### DLS4

Ractangular Plain Board Detox Lamp 14x8x2in

DLS5 Half Dome Plain Detox Lamp 8x8x2.5in

DLS6

Half Dome Lined Detox Lamp 8x8x2.5in

DLS7 Lined Detox Block 8x8x2in

Plain Foot Detox Block 10x4x2in

DLS9 Foot Detox Block 11x5x2in