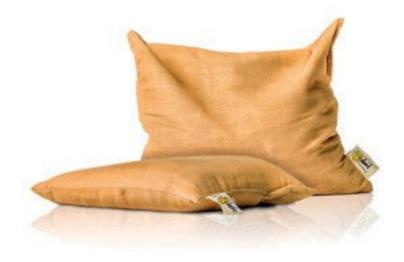

### Salt Therapy Pillows

TP1 Himalayan Salt Pillow For Ears & Eyes

TP2

Himalayan Salt Pillow For Neck Therapy

TP3

Himalayan Salt Pillow For Back Therapy

TP4

Heavy Himalayan Salt Pillow For Spinal Therapy & Back Joints