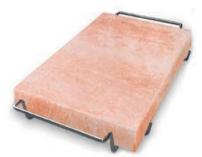

#### CP15

Cooking Salt Plate With Iron Stand 12x8x2in

CP16

Cooking Salt Plate With Stainless Steel Stand 12x8x2in

CB1 Mortar & Pastel Bowl 6x6x3.5in

CB2 Mortar & Pastel Bowl 7x7x3.5in

CB3

Mortar & Pastel Bowl 3x3x4in