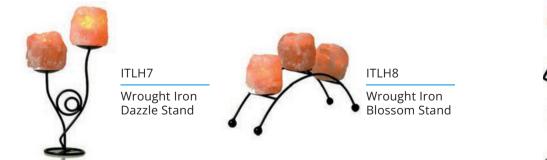

### Wrought Iron Tea Light Salt Holders

ITLH1 Wrought Iron Heart Stand

ITLH2 Wrought Iron Curvy Stand

Wrought Iron Porto Stand

ITLH4 Wrought Iron Glamour Stand

ITLH5 Wrought Iron Rio Stand

ITLH6

Wrought Iron Biggle Stand