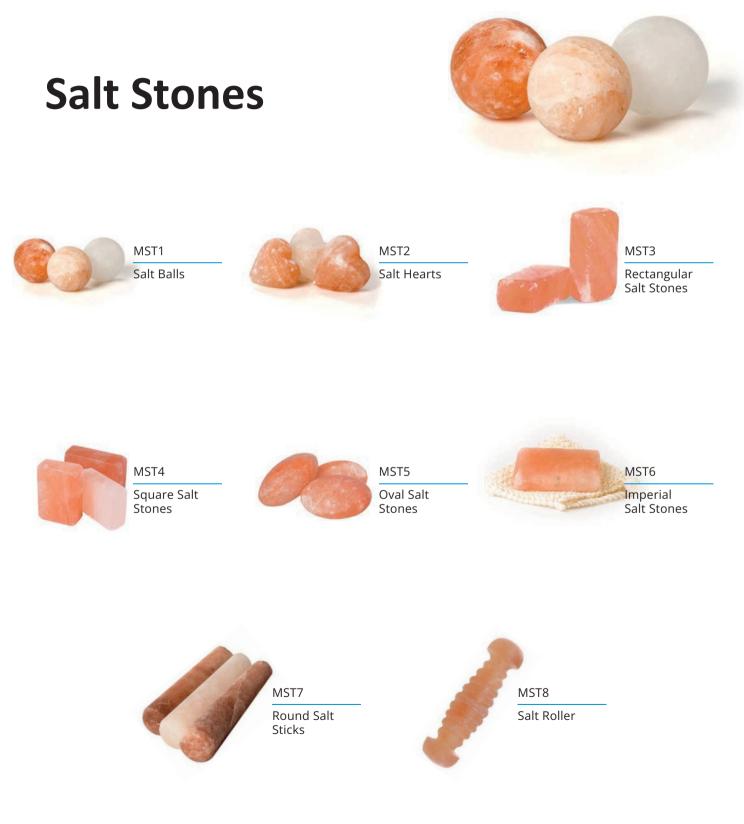

Holder



GTLH4 Apple Shaped Tea Light Holder



GTLH5 Flower Shaped Tea Light Holder



GTLH6 Ying Yang Tea Light Holder



GTLH7 Triangle Tea Light Holder



Leaf Shaped Tea Light Holder



GTLH9 Hexagon Tea Light Holder



GTLH10 Eye Shaped Tea Light Holder



GTLH11

Twister Shaped Tea Light Holder



GTLH12 Round Tea Light Holder



GTLH13

Bamboo Shaped Tea Light Holder



GTLH14 Frontal Leaf

Tea Light Holder



GTLH15 Square Tea Light Holder



Leaf Shaped Tea Light Holder

### Wrought Iron Tea Light Salt Holders



ITLH1 Wrought Iron Heart Stand



ITLH2 Wrought Iron Curvy Stand



Wrought Iron Porto Stand



ITLH4 Wrought Iron Glamour Stand



ITLH5 Wrought Iron Rio Stand



ITLH6

Wrought Iron Biggle Stand





## Health & Wellness



### Bath Salt



### Massage & Skin Toning



### **Detox Salt**

### Lamps & Scrubs





#### DLS1

Square Lined Board Detox Lamp 8x8x2in



#### DLS2

Ractangular Lined Board Detox Lamp 12x8x2in



#### DLS3

Square Plain Board Detox Lamp 10x10x2in



#### DLS4

Ractangular Plain Board Detox Lamp 14x8x2in



DLS5 Half Dome Plain Detox Lamp 8x8x2.5in



DLS6

Half Dome Lined Detox Lamp 8x8x2.5in



DLS7 Lined Detox Block 8x8x2in



Plain Foot Detox Block 10x4x2in



DLS9 Foot Detox Block 11x5x2in



DLS10

Lined Round Detox Block 8x8x2in

### Salt Inhalers & Ne Pots



#### SI1 Himalayan Salt Inhaler

Our Himalayan Salt Inhaler helps those who suffer from asthma and other respiratory ailments. It cleanses the respiratory system and provides relief when you breathe with pure natural salt. It is a natural way to find relief from resp