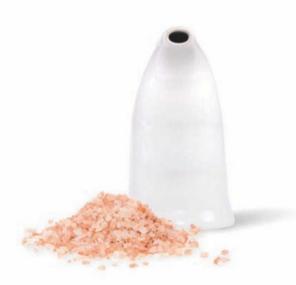

#### SI2 Himalayan Salt Neti Pot

Himalayan Extra Fine Salt is the purest salt on the planet. When used with a neti pot, it is suitable for nasal flushing. Use our Himalayan Neti Pot to clean nasal mucus. It cleans allergens, irritants, bacteria and viruses from the nose reducing the frequency of infection and increasing air flow.