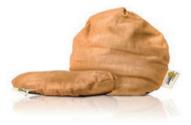

### Salt Therapy Pillows

TP1 Himalayan Salt Pillow For Ears & Eyes

TP2

Himalayan Salt Pillow For Neck Therapy

TP3

Himalayan Salt Pillow For Back Therapy

TP4

Heavy Himalayan Salt Pillow For Spinal Therapy & Back Joints